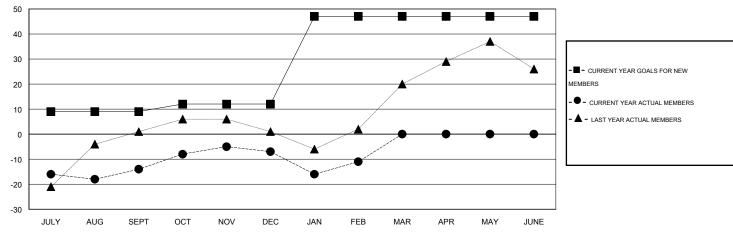

## GOALS AND ACTUAL MEMBERS CUMULATIVE

| DROPPED CLUBS: 0  DROPPED MEMBERS |         | 24 CLUBS OF 42 ADDED 1 OR MORE<br>NEW MEMBERS | GENDER DISTRIBU<br>MALE<br>FEMALE | TION<br>685 (56.10%)<br>536 (43.90%) |           |
|-----------------------------------|---------|-----------------------------------------------|-----------------------------------|--------------------------------------|-----------|
| DECEASED CLUB CANCELLED           | 10<br>0 | CLICK HERE FOR HEALTH ASSESSMENT DATA         | FAMILY UNIT MEMBERS               |                                      | 196<br>92 |
| OTHER TOTAL                       | 99      |                                               | NON-HEAD OF HOUSEHOLD             |                                      |           |